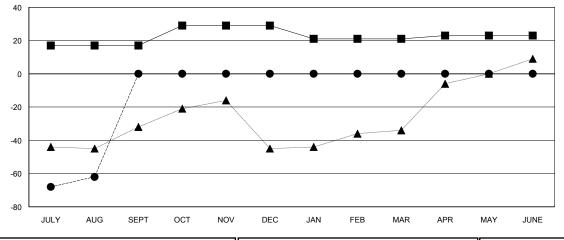

## GOALS AND ACTUAL MEMBERS CUMULATIVE

| DROPPED CLUBS: 3 |    |
|------------------|----|
| DROPPED MEMBERS  |    |
| DROPPED MEMBERS  |    |
| DECEASED         | 6  |
| CLUB CANCELLED   | 14 |
| OTHER            | 72 |
| TOTAL            | 92 |

| THE PROPERTY OF THE PROPERTY O |                           |                         |                                              |  |  |
|--------------------------------------------------------------------------------------------------------------------------------------------------------------------------------------------------------------------------------------------------------------------------------------------------------------------------------------------------------------------------------------------------------------------------------------------------------------------------------------------------------------------------------------------------------------------------------------------------------------------------------------------------------------------------------------------------------------------------------------------------------------------------------------------------------------------------------------------------------------------------------------------------------------------------------------------------------------------------------------------------------------------------------------------------------------------------------------------------------------------------------------------------------------------------------------------------------------------------------------------------------------------------------------------------------------------------------------------------------------------------------------------------------------------------------------------------------------------------------------------------------------------------------------------------------------------------------------------------------------------------------------------------------------------------------------------------------------------------------------------------------------------------------------------------------------------------------------------------------------------------------------------------------------------------------------------------------------------------------------------------------------------------------------------------------------------------------------------------------------------------------|---------------------------|-------------------------|----------------------------------------------|--|--|
| RESULTS FOR 2017-2018                                                                                                                                                                                                                                                                                                                                                                                                                                                                                                                                                                                                                                                                                                                                                                                                                                                                                                                                                                                                                                                                                                                                                                                                                                                                                                                                                                                                                                                                                                                                                                                                                                                                                                                                                                                                                                                                                                                                                                                                                                                                                                          |                           |                         |                                              |  |  |
| QUARTER                                                                                                                                                                                                                                                                                                                                                                                                                                                                                                                                                                                                                                                                                                                                                                                                                                                                                                                                                                                                                                                                                                                                                                                                                                                                                                                                                                                                                                                                                                                                                                                                                                                                                                                                                                                                                                                                                                                                                                                                                                                                                                                        | MEMBER GROWTH NET<br>GOAL | MEMBER GROWTH<br>ACTUAL | DROPPED MEMBERS ACTUAL (including transfers) |  |  |
| JULY/AUG/SEPT                                                                                                                                                                                                                                                                                                                                                                                                                                                                                                                                                                                                                                                                                                                                                                                                                                                                                                                                                                                                                                                                                                                                                                                                                                                                                                                                                                                                                                                                                                                                                                                                                                                                                                                                                                                                                                                                                                                                                                                                                                                                                                                  | 17                        | 30                      | 92                                           |  |  |
| OCT/NOV/DEC                                                                                                                                                                                                                                                                                                                                                                                                                                                                                                                                                                                                                                                                                                                                                                                                                                                                                                                                                                                                                                                                                                                                                                                                                                                                                                                                                                                                                                                                                                                                                                                                                                                                                                                                                                                                                                                                                                                                                                                                                                                                                                                    | 12                        | 0                       | 0                                            |  |  |
| JAN/FEB/MAR                                                                                                                                                                                                                                                                                                                                                                                                                                                                                                                                                                                                                                                                                                                                                                                                                                                                                                                                                                                                                                                                                                                                                                                                                                                                                                                                                                                                                                                                                                                                                                                                                                                                                                                                                                                                                                                                                                                                                                                                                                                                                                                    | -8                        | 0                       | 0                                            |  |  |
| APR/MAY/JUNE                                                                                                                                                                                                                                                                                                                                                                                                                                                                                                                                                                                                                                                                                                                                                                                                                                                                                                                                                                                                                                                                                                                                                                                                                                                                                                                                                                                                                                                                                                                                                                                                                                                                                                                                                                                                                                                                                                                                                                                                                                                                                                                   | 2                         | 0                       | 0                                            |  |  |