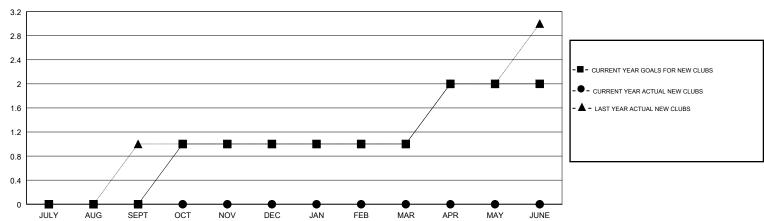

## GOALS AND ACTUAL NEW CLUBS CUMULATIVE

## GMT: STACEY JONES LOCATION FLORIDA GMT CA Clubs Members

| Clubs                 |                                 |                                                                                                                                                                               |  |  |  |
|-----------------------|---------------------------------|-------------------------------------------------------------------------------------------------------------------------------------------------------------------------------|--|--|--|
| RESULTS FOR 2017-2018 |                                 |                                                                                                                                                                               |  |  |  |
| NEW CLUB GOAL         | NEW CLUBS                       | DROPPED CLUBS                                                                                                                                                                 |  |  |  |
|                       |                                 |                                                                                                                                                                               |  |  |  |
| 0                     | 0                               | 3                                                                                                                                                                             |  |  |  |
| 1                     | 0                               | 0                                                                                                                                                                             |  |  |  |
| 0                     | 0                               | 0                                                                                                                                                                             |  |  |  |
| 1                     | 0                               | 0                                                                                                                                                                             |  |  |  |
|                       | RESULTS FOF  NEW CLUB GOAL  0 1 | RESULTS FOR 2017-2018           NEW CLUB GOAL         NEW CLUBS           0         0           1         0           0         0           1         0           0         0 |  |  |  |